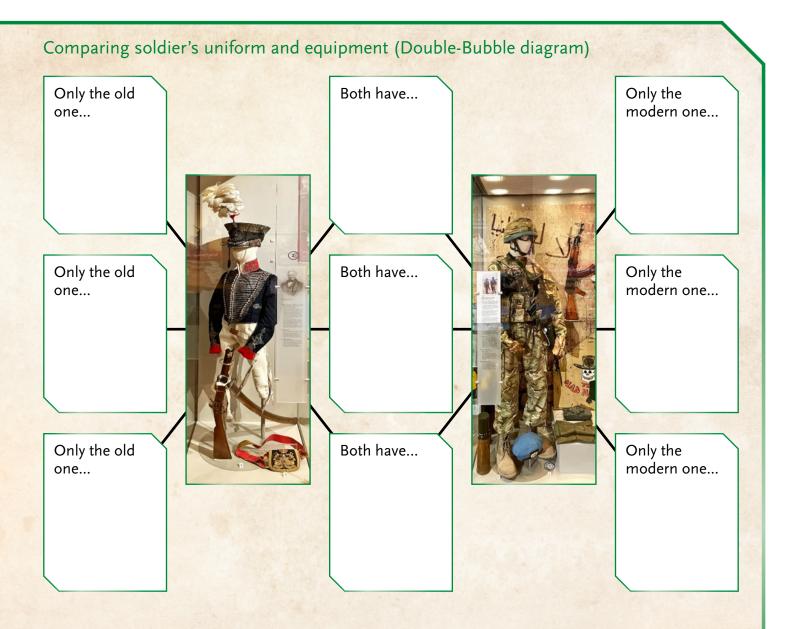

## Explore The Soldier's Story Gallery

The Soldier's Story Gallery tells the stories of soldiers from three local regiments, based in Derby and Derbyshire, starting in the 1800s and going up to the present day. Have a look at the 'Map of Medals'how many countries can you name?