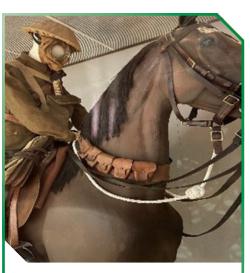

## About your medal

Who would you give the medal to?

What would they get the medal for?

Animals in war

| Animals have been used in wars.         |
|-----------------------------------------|
| Can you name some of the jobs they did? |
|                                         |
|                                         |
| ••••••                                  |
|                                         |
|                                         |
|                                         |
| ••••••                                  |